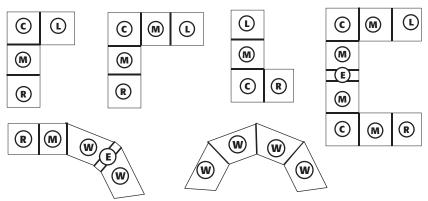

### MODULAR COLLECTION ASSEMBLY GUIDE

STEP 1 Select Styles
Select modular styles for your custom design configuration.

R Right Arm

M Middle E Extension

28"W

40"D

32"H

40"D

# **Configuration Examples**

Custom design any configuration to meet your needs!

www.treasuregarden.com

©2014 Treasure Garden, Inc. - All Rights Reserved.