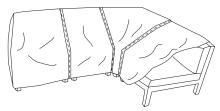

Operation Guide



Thank you for your purchase of Treasure Garden's Protective Furniture Cover - Modular Collection.

### MODULAR COLLECTION ASSEMBLY GUIDE

STEP 1 Select Styles
Select modular styles for your custom design configuration.

R Right Arm

M Middle E Extension

28"W

40"D

32"H

40"D

32"H

40"D

32"H

40"D

32"H

32"

## STEP 2 Unzip Side Panels

Unzip side panels you choose not to use off selected modular styles before sliding over furniture. Example: (2) and the selected modular styles before sliding over



# **STEP 3** Zip Modular Covers

Zip new modular styles together to create 1 modular protective cover.



28" (Front)W

#### STEP 4 Lock Into Place

Pull zipper tab up to lock into place.



#### **STEP 5** Cover Furniture

Slide combined modular covers over furniture.



#### **STEP 6** Tighten Cords

Secure covers to furniture by tying cords around legs of furniture. Tighten with cinch toggle. NOTE: Corner and wedge units need to be attached to furniture to keep edges from flipping up.



# **Configuration Examples**

Custom design any configuration to meet your needs!





www.treasuregarden.com

©2014 Treasure Garden, Inc. - All Rights Reserved.