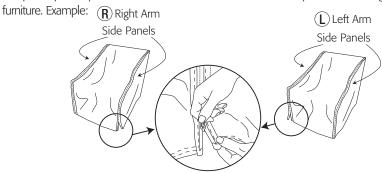

## STEP 2 Unzip Side Panels

Unzip side panels you choose not to use off selected modular styles before sliding over furniture. Example: (2) and the selected modular styles before sliding over