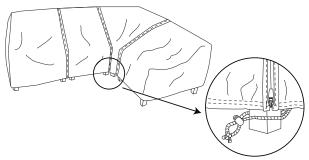

#### **STEP 6** Tighten Cords

Secure covers to furniture by tying cords around legs of furniture. Tighten with cinch toggle. NOTE: Corner and wedge units need to be attached to furniture to keep edges from flipping up.