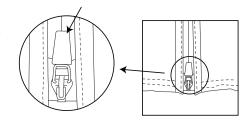

# CP30x Modular Collection Protective Furniture Covers

Assembly and Operation Guide



Thank you for your purchase of Treasure Garden's Protective Furniture Cover - Modular Collection.

### MODULAR COLLECTION ASSEMBLY GUIDE

STEP 1 Select Styles
Select modular styles for your custom design configuration.

R Right Arm

M Middle E Extension

28"W

40"D

32"H

40"D

32"H

40"D

32"H

40"D

32"H

32"

## STEP 2 Unzip Side Panels

Unzip side panels you choose not to use off selected modular styles before sliding over furniture. Example: (2) and the selected modular styles before sliding over



# **STEP 3** Zip Modular Covers

Zip new modular styles together to create 1 modular protective cover.



28" (Front)W

#### STEP 4 Lock Into Place

Pull zipper tab up to lock into place.



#### **STEP 5** Cover Furniture

Slide combined modular covers over furniture.



#### **STEP 6** Tighten Cords

Secure covers to furniture by tying cords around legs of furniture. Tighten with cinch toggle. NOTE: Corner and wedge units need to be attached to furniture to keep edges from flipping up.



# **Configuration Examples**

Custom design any configuration to meet your needs!





www.treasuregarden.com

©2014 Treasure Garden, Inc. - All Rights Reserved.