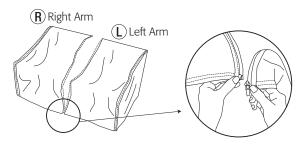

# **STEP 3** Zip Modular Covers

Zip new modular styles together to create 1 modular protective cover.

28" (Front)W